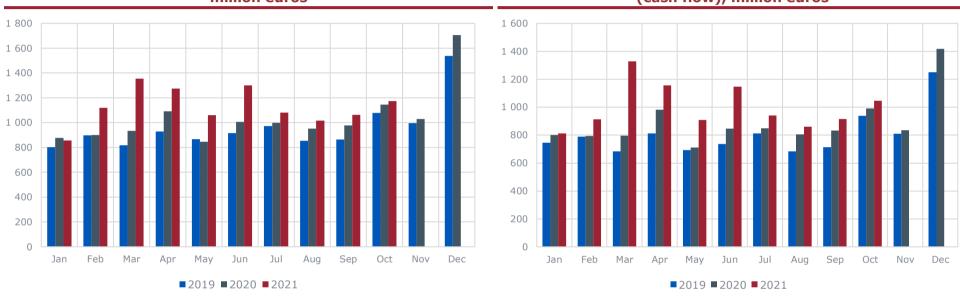

#### **Summary of budget expenditure (01.2019 – 10.2021, million euros)**

### Government consolidated budget expenditure (cash flow),

## million euros

### **Central government basic and special budget expenditure** (cash flow), million euros

**Source: State Treasury Source: State Treasury**