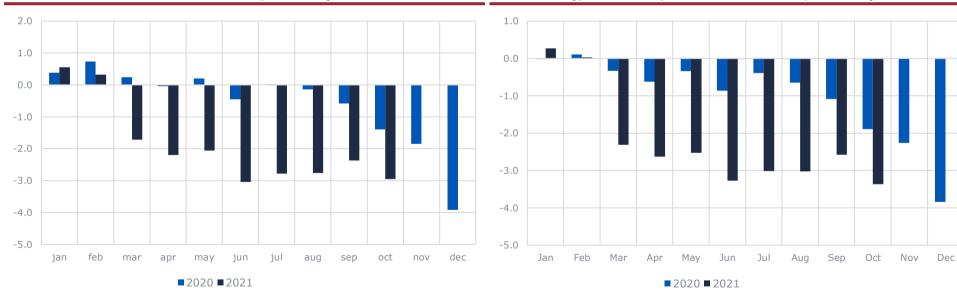

#### Summary of the budget balances (01.2020 - 10.2021, % of GDP)

Note: Due to the launch of the SRS unified tax account, taxes for January-October 2021 are grouped by balances incompletely, so the separate basic special and local government budget data currently are not representative

Government consolidated <u>balance</u> (cash flow), % of GDP, cumulative values, end-of-period

Central government basic and special budget <u>balance</u> (cash flow), % of GDP, cumulative values, end-of-period

Source: State Treasury Source: State Treasury