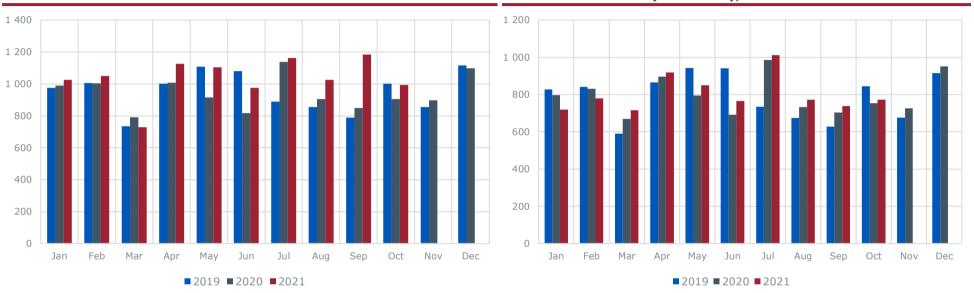

#### **Summary of budget revenues (01.2019 – 10.2021, million euros)**

# Government consolidated budget <u>revenue</u> (cash flow), million euros

Central government basic and special budget <u>revenue</u> (cash flow), million euros

Source: State Treasury

Source: State Treasury