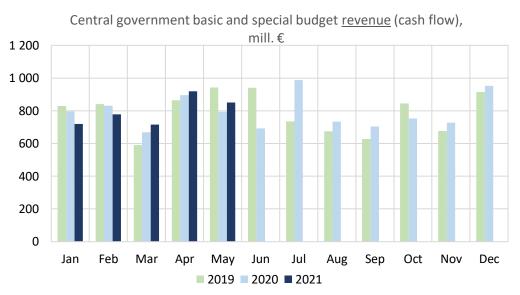

# Summary of budget expenditure (monthly data) January 2019 – May 2021, million euro

Source: State Treasury

1 600 1 400 1 200 1 000 800 600 400 200 0 Feb Aug Mar Apr May Jul Sep Oct Nov Jan Jun 2019 2020 2021