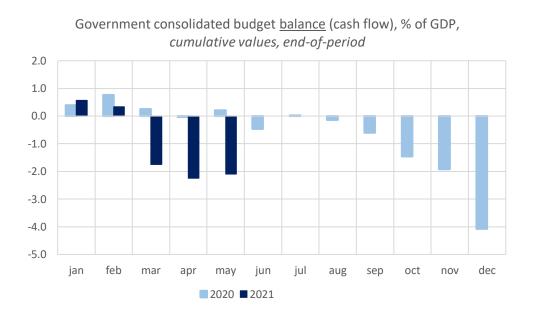

## Summary of the budget balances

### January 2020 – May 2021, % of GDP Source: State Treasury Note: Due to the launch of the SRS unified tax account, taxes for January-May 2021 are grouped by balances incompletely, so the separate basic, special and local government budget data currently are not representative