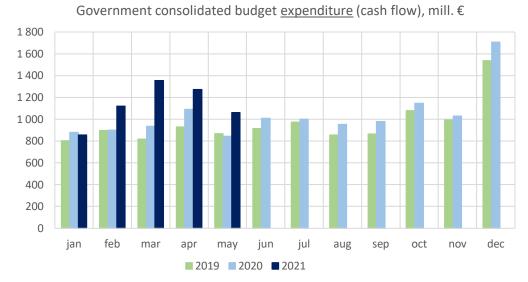

# Summary of budget expenditure (monthly data) January 2019 – May 2021, million euro

Source: State Treasury

1 600 1 400 1 200 1 000 800 600 400 200 0 Feb Aug Mar Apr May Jul Sep Oct Nov Jan Jun 2019 2020 2021