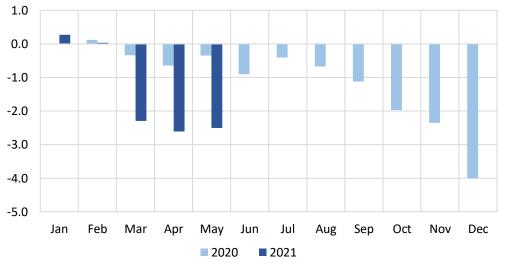

Central government basic and special budget <u>balance</u> (cash flow), % of GDP, cummulative values, end-of-period