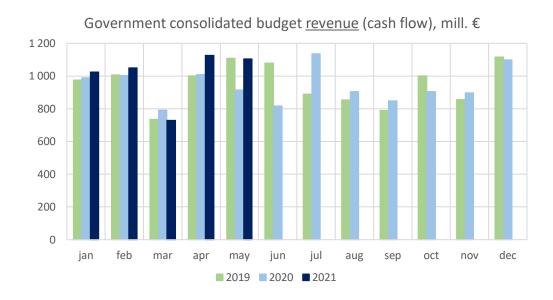

#### Summary of budget revenues (monthly data) January 2019 – May 2021, million euro Source: State Treasury